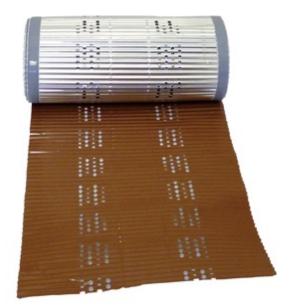

# DIM ROLL Aluminium red tile 300 flexible ventilation - L. 5 m - W. 300 mm

Roof ventilations ensure good air circulation between the bottom of the roof and the ridge and thus provide for the durability of the roof.

#### **FEATURES**

Anti-tear

Constant airflow

Strong adhesion, even when wet or dusty (protection with disposable polyethylene tape)

Waterproof and breathable body

Easy to install: line for centreing the ridge, cutting with scissors or

### **Technical description**

Ventilated aluminium ridge

Corrugated aluminium body with ventilation holes

Pleated sleeve made of malleable aluminium with high covering performance (easy treading)

Aluminium sleeve and body Ventilation surface: 86 cm2 to the ml